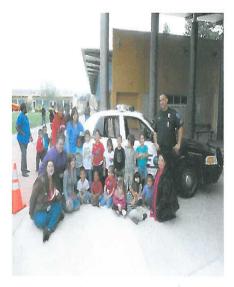

rtable.
- Walk facing traffic and walk only in areas that are well lit.
- Walk with friends or classmates whenever possible.
- Become familiar with the location of campus phones and call boxes.
- If you are uneasy about walking to your car after dark, call the District Police Department and request an escort. They will be glad to assist you.

## Car Problems

District Police officers can assist students in need of minor road services. If your car needs to be jump-started the officer can help. Campus officers can pump up a flat tire. (Sorry, no flat tires can be changed, and officers cannot leave campus to assist). We will no longer be able to perform lockout service on your vehicle, but will assist you with contacting a qualified locksmith of your choice.



# Thank You Officer Newbury















# SBVC CHILD DEVELOPMENT CENTER DAY WITH POLICE DEPARTMENT

# CHC

| Case #  | Reported | Criminal Offense/Calls for   | Location           | Date (s) | Time (s) | Disposition            |
|---------|----------|------------------------------|--------------------|----------|----------|------------------------|
|         | 4/27/12  | Power Outage                 | Campus             | 4/27/12  | 8:12am   | Campus closed          |
|         | 4/28/12  | No Criminal Incidents        |                    | 4/28/12  |          |                        |
|         | 4/29/12  | No Criminal Incidents        |                    | 4/29/12  |          |                        |
|         | 4/30/12  | Traffic Collision            | Parking Lot I      | 4/30/12  | 9:20am   | Driver left no