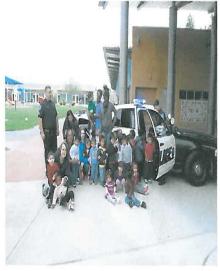

le.
- Walk facing traffic and walk only in areas that are well lit.
- Walk with friends or classmates whenever possible.
- Become familiar with the location of campus phones and call boxes.
- If you are uneasy about walking to your car after dark, call the District Police Department and request an escort. They will be glad to assist you.

## Car Problems

District Police officers can assist students in need of minor road services. If your car needs to be jump-started the officer can help. Campus officers can pump up a flat tire. (Sorry, no flat tires can be changed, and officers cannot leave campus to assist). We will no longer be able to perform lockout service on your vehicle, but will assist you with contacting a qualified locksmith of your choice.



# Thank You Officer Newbury















# SBVC CHILD DEVELOPMENT CENTER DAY WITH POLICE DEPARTMENT

# CHC

| Case #  | Reported | Criminal Offense/Calls for   | Location           | Date (s) | Time (s) | Disposition            |
|---------|----------|------------------------------|--------------------|----------|----------|------------------------|
|         | 4/27/12  | Power Outage                 | Campus             | 4/27/12  | 8:12am   | Campus closed          |
|         | 4/28/12  | No Criminal Incidents        |                    | 4/28/12  |          |                        |
|         | 4/29/12  | No Criminal Incidents        |                    | 4/29/12  |          |                        |
|         | 4/30/12  | Traffic Collision            | Parking Lot I      | 4/30/12  | 9:20am   | Driver left note