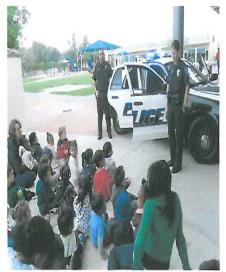

able.
- Walk facing traffic and walk only in areas that are well lit.
- Walk with friends or classmates whenever possible.
- Become familiar with the location of campus phones and call boxes.
- If you are uneasy about walking to your car after dark, call the District Police Department and request an escort. They will be glad to assist you.

## Car Problems

District Police officers can assist students in need of minor road services. If your car needs to be jump-started the officer can help. Campus officers can pump up a flat tire. (Sorry, no flat tires can be changed, and officers cannot leave campus to assist). We will no longer be able to perform lockout service on your vehicle, but will assist you with contacting a qualified locksmith of your choice.



# Thank You Officer Newbury















# SBVC CHILD DEVELOPMENT CENTER DAY WITH POLICE DEPARTMENT

# CHC

| Case #  | Reported | Criminal Offense/Calls for   | Location           | Date (s) | Time (s) | Disposition            |
|---------|----------|------------------------------|--------------------|----------|----------|------------------------|
|         | 4/27/12  | Power Outage                 | Campus             | 4/27/12  | 8:12am   | Campus closed          |
|         | 4/28/12  | No Criminal Incidents        |                    | 4/28/12  |          |                        |
|         | 4/29/12  | No Criminal Incidents        |                    | 4/29/12  |          |                        |
|         | 4/30/12  | Traffic Collision            | Parking Lot I      | 4/30/12  | 9:20am   | Driver left note